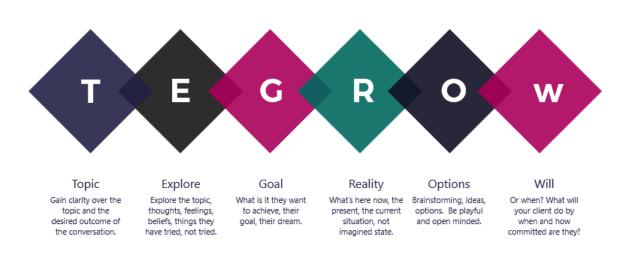

# TEGROW

The GROW Model is a simple yet powerful framework for structuring your coaching or mentoring conversations.

A good way to think about the model is to think about planning a journey.

You decide where to go, (Goal), then you establish where you currently are (Reality). You can then decide how you can get there, the routes, the modes of transport, the time and the budget (Options). Finally you commit to making the journey (Will).

# Topic

What would you like to focus on today?

What would you like to explore today?

What would be a good outcome for our session?

# Explore

What seems to be the trouble? What seems to be the main obstacle?

What is stopping you?

What concerns you the most about \_\_\_\_\_?

How are you feeling about? What are you thinking about?

What seems to confuse/excite/anger/frustrate you?

# Goal

What would success look like for you?

What do you want?

What is your desired outcome?

If you got it, what would you have/feel? How will you know you have received/reached it?

# Reality

What is really going on?

What have you done so far? What haven't you done?

If you do this, how will it affect \_\_\_\_\_? What impact will that have on...

How is this working? How is this going? How would you describe this?

# **Options/Obstacles**

What are the possibilities? If you had your choice, what would you do?

What are possible solutions? What if you do and what if you don't?

Would you like to brainstorm this idea? What are other angles you can think of?

#### Will/Way forward

What action will you take? And after that?

What will you do? When? Where do you go from here? When will you do that? What are your next steps? By when?

What will you have to do to get the job done?